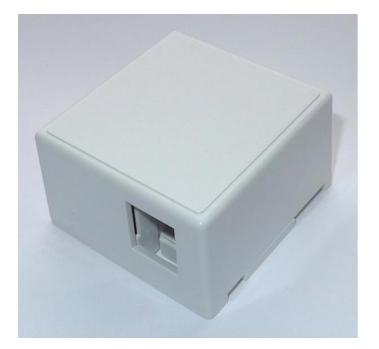

# Opis produktu

Puszki montażowe natynkowe Excel do gniazd keystone oferują kompaktowy sposób na zaprezentowanie gniazd. W puszcze jest możliwe zamontowanie beznarzędziowych modułów standardowych rozmiarów, Low Profile lub złącz IDC. W standardzie puszka jest dostarczana z jednym wejściem na moduł keystone. Utworzenie wejścia dla drugiego złącza wymaga użycia nożyka. Podstawa jest mocowana na miejscu przy użyciu odpowiednich śrub (poza zestawem), po czym pokrywa wpinana jest pokrywa w celu zakończenia instalacji. Pokrywa posiada kilka wyznaczonych sekcji w których możliwe jest wycięcie wejścia dla kabla.

- X Możliwość przypięcia kabla w puszce
- 🗙 Kompaktowa budowa
- 🗙 Montaż jednego lub dwóch modułów

Dla modułów standardowych oraz Low Profile

Wyłamywalne miejsce na drugi moduł

# Cechy:

- Montaż jednego lub dwóch modułów
- Kompaktowa budowa
- Możliwość przypięcia kabla w puszce