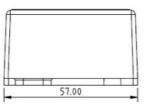

# Specyfikacja

| Materiał obudowy | ABS                     |
|------------------|-------------------------|
| Szerokość        | 54.8 mm                 |
| Wysokość         | 57 mm                   |
| Głębokość        | 32 mm                   |
| Pojemność        | 1 lub 2 moduły Keystone |