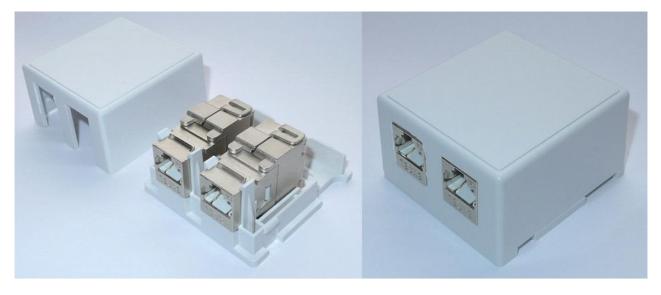

# Opis produktu

Puszki montażowe natynkowe Excel do gniazd keystone oferują kompaktowy sposób na zaprezentowanie gniazd. W puszcze jest możliwe zamontowanie beznarzędziowych modułów standardowych rozmiarów, Low Profile lub złącz IDC. W standardzie puszka jest dostarczana z jednym wejściem na moduł keystone. Utworzenie wejścia dla drugiego złącza wymaga użycia nożyka. Podstawa jest mocowana na miejscu przy użyciu odpowiednich śrub (poza zestawem), po czym pokrywa wpinana jest pokrywa w celu zakończenia instalacji. Pokrywa posiada kilka wyznaczonych sekcji w których możliwe jest wycięcie wejścia dla kabla.

# Specyfikacja

| Materiał obudowy | ABS                     |
|------------------|-------------------------|
| Szerokość        | 54.8 mm                 |
| Wysokość         | 57 mm                   |
| Głębokość        | 32 mm                   |
| Pojemność        | 1 lub 2 moduły Keystone |

# Numery katalogowe

| Numer   | Opis                                           |
|---------|------------------------------------------------|
| 100-021 | Obudowa natynkowa dla 1 lub 2 modułów keystone |
|         |                                                |