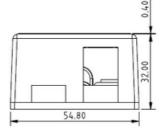

# Specyfikacja

| Materiał obudowy | ABS                     |
|------------------|-------------------------|
| Szerokość        | 54.8 mm                 |
| Wysokość         | 57 mm                   |
| Głębokość        | 32 mm                   |
| Pojemność        | 1 lub 2 moduły Keystone |