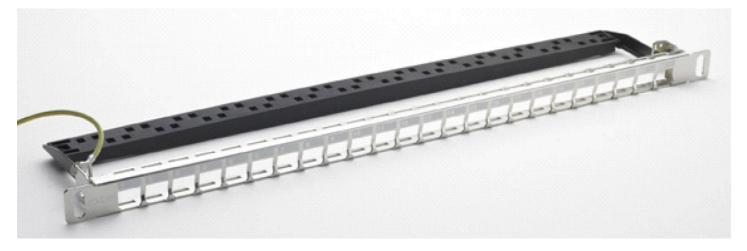

### Opis produktu

Panele krosowe Excel 0.5U zapewniają wysoką gęstość upakowania modułów w pojedynczym rzędzie modułów Keystone. Pojedynczy rząd modułów ułatwia montaż oraz demontaż poszczególnych modułów w panelu. Z powodu małej wysokości 0.5U, możliwe jest przy wykorzystaniu dwóch paneli zmieszczenie w przestrzeni 1U nawet 48 modułów. Tylna prowadnica kabli zapewni prawidłowe ich ułożenie a zintegrowany przewód uziemiający stanowić będzie wymaganą ochronę w przypadku stosowania modułów ekranowanych.

- 1. Patch panel, 0.5U, 24 port
- 2. Tylna prowadnica kabli
- 3. Śrubka mocująca kabel uziemiający
- 4. Kabel uziemiający