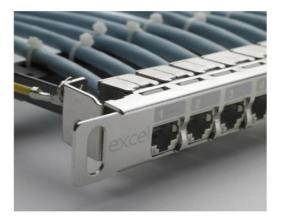

### Opis produktu

Panele krosowe Excel 0.5U zapewniają wysoką gęstość upakowania modułów w pojedynczym rzędzie modułów Keystone. Pojedynczy rząd modułów ułatwia montaż oraz demontaż poszczególnych modułów w panelu. Z powodu małej wysokości 0.5U, możliwe jest przy wykorzystaniu dwóch paneli zmieszczenie w przestrzeni 1U nawet 48 modułów. Tylna prowadnica kabli zapewni prawidłowe ich ułożenie a zintegrowany przewód uziemiający stanowić będzie wymaganą ochronę w przypadku stosowania modułów ekranowanych.

- 1. Patch panel, 0.5U, 24 port
- 2. Tylna prowadnica kabli
- 3. Śrubka mocująca kabel uziemiający
- 4. Kabel uziemiający