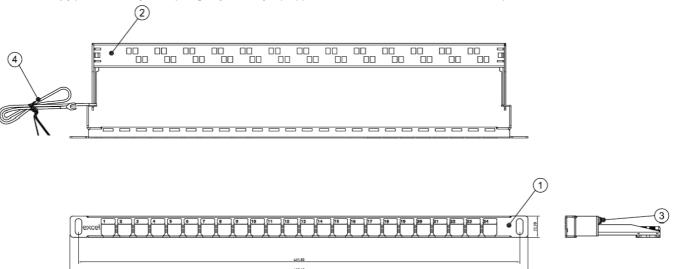

- 1. Patch panel, 0.5U, 24 port
- 2. Tylna prowadnica kabli
- 3. Śrubka mocująca kabel uziemiający
- 4. Kabel uziemiający

### Specyfikacja

| Szerokość | 19″ (482.5 mm) |
|-----------|----------------|
| Wysokość  | 0.5U (22 mm)   |
| Głębokość | 96 mm          |
|           |                |