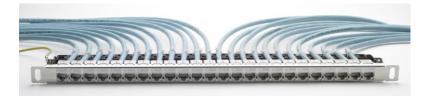

## 🗶 24 porty na przestrzeni 0.5U

- X Nadaje się do standardowych oraz fabrycznie zakończonych rozwiązań
- Kompatybilny z modułami Keystone kategorii 5e, 6 oraz 6<sub>A</sub>
- Kompatybilny z modułami Keystone Excel kategorii 5e, 6 oraz 6A
- Możliwość pełnego lub częściowego wyposażenia
- Tylna prowadnica kabli w zestawie

# Cechy:

- 24 porty na przestrzeni 0.5U
- Nadaje się do standardowych oraz fabrycznie zakończonych rozwiązań
- Dołączony zestaw uziemiający

### Opis produktu

Panele krosowe Excel 0.5U zapewniają wysoką gęstość upakowania modułów w pojedynczym rzędzie modułów Keystone. Pojedynczy rząd modułów ułatwia montaż oraz demontaż poszczególnych modułów w panelu. Z powodu małej wysokości 0.5U, możliwe jest przy wykorzystaniu dwóch paneli zmieszczenie w przestrzeni 1U nawet 48 modułów. Tylna prowadnica kabli zapewni prawidłowe ich ułożenie a zintegrowany przewód uziemiający stanowić będzie wymaganą ochronę w przypadku stosowania modułów ekranowanych.